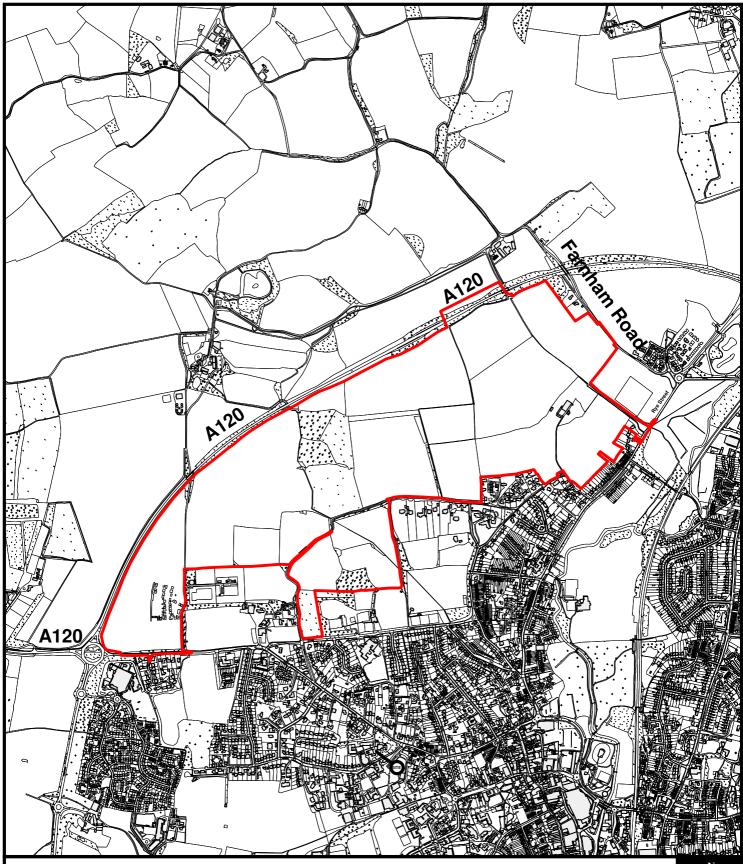

East Herts Council Wallfields Pegs Lane Hertford SG13 8EQ Tel: 01279 655261 Address: Land At Bishops Stortford North, Bishops Stortford, Hertfordshire Reference: 3/18/1898/VAR Scale: 1:15000 O.S Sheet: TL4719 Date of Print: 13 May 2019